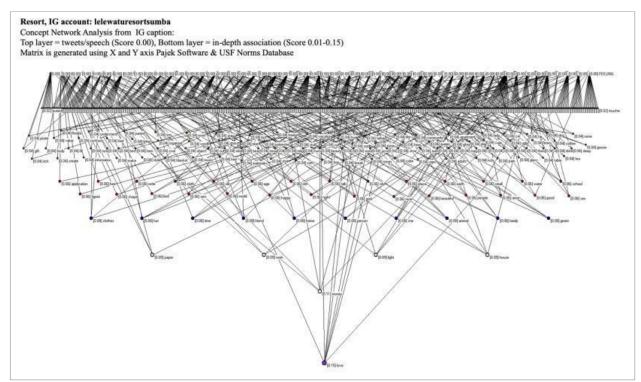

E-ISSN: 2289-1528

| 5 | Activist           | 24 | @prijosusilo             | researcher weaving university Semarang cloth sarong heart house background the design tie dress perpetrator literature archipelago village farmer cocoon butterfly elephant natural Mother weaver Indonesia public clothing Sumba self-foot creation friend artist hermitage father photo Patawang maestro Pahikung exhibition noni thread dadap dye fiber experience evaluation demonstration fashion life story mode sustainable generation root identity art culture agriculture cupboard textile partner craftsman clothes design landscape weave hand style life friendly environment |
|---|--------------------|----|--------------------------|--------------------------------------------------------------------------------------------------------------------------------------------------------------------------------------------------------------------------------------------------------------------------------------------------------------------------------------------------------------------------------------------------------------------------------------------------------------------------------------------------------------------------------------------------------------------------------------------|
| 6 | Resort di<br>Sumba | 10 | @lelewaturesorts<br>umba | treasure form sheet seed cotton ingredient birthday method day visitor resort language trust people form offering ancestors natural village girl journey local people cloth mark horse motive crocodile dragon power king Sumba parrot peace life hen parent Mother children drink the place picnic experience coffee atmosphere morning cup body sun book bedroom experience layout equipment thing thread characteristic art life story feeling Tie weaving visual                                                                                                                       |

Figure 4: Concept network analysis from the Instagram captions of @therealdisastr

Figure 5: Concept network analysis from the Instagram captions of @prijosusilo

Figure 6: Concept network analysis from the Instagram captions of @lelewaturesortsumba