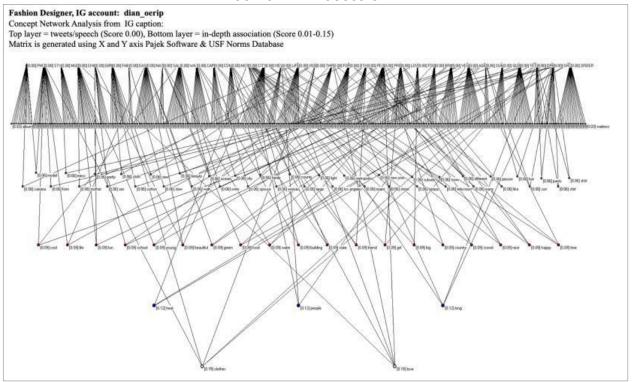

- 1. Fashion designers. Both fashion designers' works are well-known internationally. They have their own websites to sell their products. They also actively showcasing their designs in various fashion designers' events all over the world.
  - a. Dian Oerip is a millennial fashion designer from East Java, who produced contemporary ethnic style ready-to-wear items using woven textiles from all over Indonesia, including Sumbanese ikat. She focused on the sustainability issues when designing her products.

# **RESULTS AND DISCUSSION**

Figure 1: Concept network analysis from the Instagram captions of @dian\_oerip

Figure 2: Concept network analysis from the Instagram captions of @didietmaulana

Figure 3: Concept network analysis from the Instagram captions of @seroja\_hafiedz