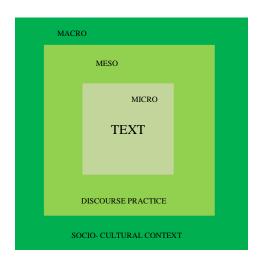

Text analysis is also only part of discourse analysis, which also includes analysis of productive and interpretive processes (Dijk, 2008, cited in Piliang 2023). In discourse analysis, there are three basic characteristics: relational, dialectical, and transdisciplinary (Fairclough, 2010). The relationship in question is a relationship between relationships. For example, when people engage in communication and relationships (i.e., speaking and writing) and communicate with each other, this describes the relationships between concrete communication events, such as conversations, newspapers, articles, etc. This is also related to context, which comes in various sizes or scopes, can be micro or macro and metaphorically seems to be concentric circles of influence or impact of a situation, event, or discourse. Discourse analysis is a rational analysis of the relationship between discourse and objects, elements, and events, and can occur between scientific disciplines such as Linguistics, Politics, Sociology, and others. Therefore, this study used the descriptive quantitative method. They are using Fairclough's discourse analysis. The three-dimensional framework proposed by Fairclough is text, discourse practice, and sociocultural practice. Discourse analysis methods include production, distribution, and consumption processes. The characteristics of this framework summarize important principles for critical discourse analysis: that text analysis must be artificially transparent to the study of institutional practices and discourses in which embedded texts are available (Fairclough, 1995). Fairclough's three dimensions are also as Microstructural, Mesostructural, and Macrostructural (Piliang, Microstructural-- aspects of Text (conversation, writing, visual images, or a combination of both), Mesostructural -- relationships between text and interaction, discourse practice involving the production and consumption of texts, - seeing the text as the product of a process of production and as a resource in the process of interpretation, Macrostructural-sociocultural practice a relationship between interaction and social context - with the social determination of the processes of production and interpretation and their social effects (Piliang, 2023; Febriyanti & Sundari, 2022).

Figure 1: The three-dimensional analysis discourse framework by norman fairclough

Fairclough's discourse analysis combines text analysis, analysis of texts' production, distribution, and consumption, and sociocultural analysis of discourse practices. This article is about the interaction of influencers with Ikat Sumba. Microstructural about-text representation of influencer interactions with Ikat Sumba in the form of an IG Feed. Mesostructural about influencer caption text with Ikat Sumba. Macrostructural about the relationship of interaction and social context - with the social determination of the production and interpretation process and the social impact of the influencer's interaction with Ikat Sumba on social media Instagram.