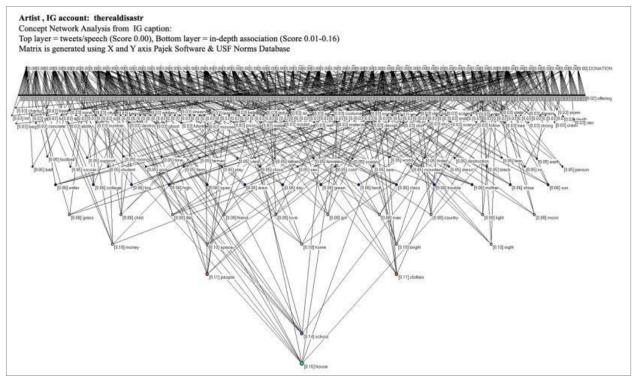

d. Dian Sastro. Dian Sastro started her career as a teenage magazine model. She then entered the field of entertainment as the star in several movies and continuing her movie works, as actress and movie producer. Most of her movies depicted the country's social and cultural issues. She is known as a bright actress who is not only beautiful, but also smart.

Figure 4: Concept network analysis from the Instagram captions of @therealdisastr

Figure 5: Concept network analysis from the Instagram captions of @prijosusilo

Figure 6: Concept network analysis from the Instagram captions of @lelewaturesortsumba