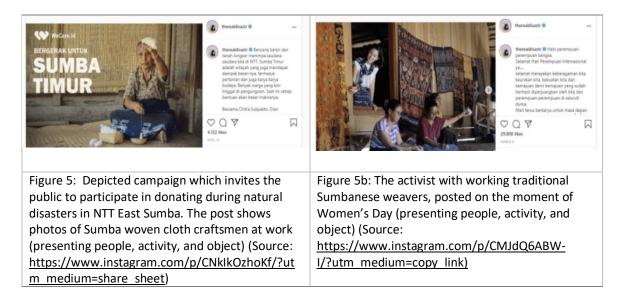

d. Dian Sastro. Dian Sastro started her career as a teenage magazine model. She then entered the field of entertainment as the star in several movies and continuing her movie works, as actress and movie producer. Most of her movies depicted the country's social and cultural issues. She is known as a bright actress who is not only beautiful, but also smart.

e. Candra Prijosusilo. She is a social entrepreneur who founded GreenIndonesia and Sekar Kawung Foundation. She supported Sumbanese ikat traditional weavers since she is concern with the sustainability issues and circular economy.

Figure 4: Concept network analysis from the Instagram captions of @therealdisastr

Figure 5: Concept network analysis from the Instagram captions of @prijosusilo

Figure 6: Concept network analysis from the Instagram captions of @lelewaturesortsumba