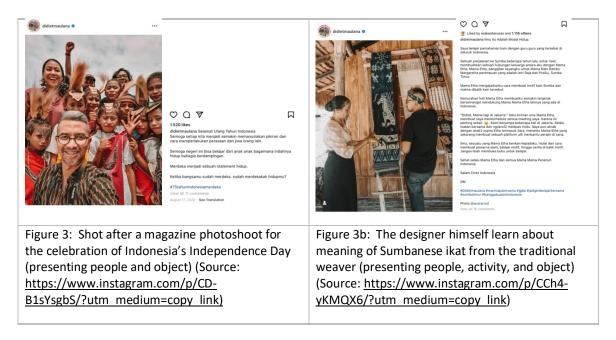

b. Didiet Maulana is mature designer who produced more posh ready-to-wear. His designs are favoured by Indonesian celebrities and public figures which made him called 'maestro of ikat & kebaya'.

c. Actress, celebrities. Both actresses here are also celebrities, raised their stardom through music and acted in national movies. Seroja Hafiez, formerly a groupie girl who then married the idol, is now working in the field of national film industry and active in campaign.