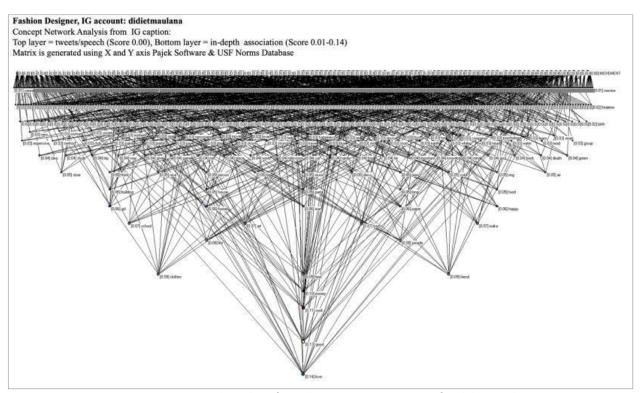

b. Didiet Maulana is mature designer who produced more posh ready-to-wear. His designs are favoured by Indonesian celebrities and public figures which made him called 'maestro of ikat & kebaya'.

c. Actress, celebrities. Both actresses here are also celebrities, raised their stardom through music and acted in national movies. Seroja Hafiez, formerly a groupie girl who then married the idol, is now working in the field of national film industry and active in campaign.

# **RESULTS AND DISCUSSION**

Figure 1: Concept network analysis from the Instagram captions of @dian\_oerip

Figure 2: Concept network analysis from the Instagram captions of @didietmaulana

Figure 3: Concept network analysis from the Instagram captions of @seroja\_hafiedz