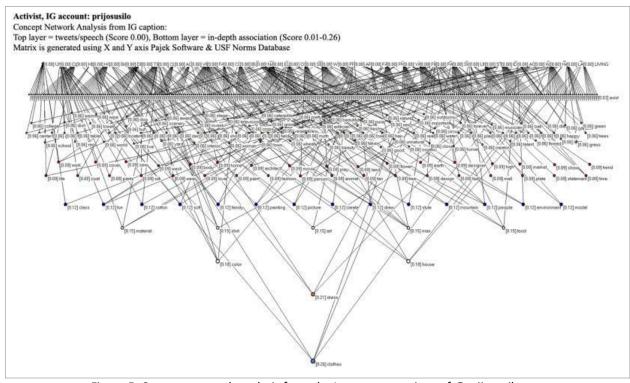

e. Candra Prijosusilo. She is a social entrepreneur who founded GreenIndonesia and Sekar Kawung Foundation. She supported Sumbanese ikat traditional weavers since she is concern with the sustainability issues and circular economy.

Figure 4: Concept network analysis from the Instagram captions of @therealdisastr

Figure 5: Concept network analysis from the Instagram captions of @prijosusilo

Figure 6: Concept network analysis from the Instagram captions of @lelewaturesortsumba