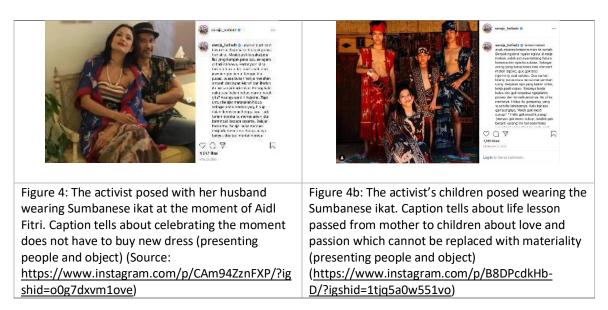

b. Didiet Maulana is mature designer who produced more posh ready-to-wear. His designs are favoured by Indonesian celebrities and public figures which made him called 'maestro of ikat & kebaya'.

c. Actress, celebrities. Both actresses here are also celebrities, raised their stardom through music and acted in national movies. Seroja Hafiez, formerly a groupie girl who then married the idol, is now working in the field of national film industry and active in campaign.