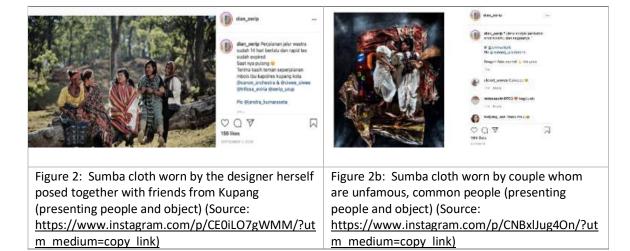

- 1. Fashion designers. Both fashion designers' works are well-known internationally. They have their own websites to sell their products. They also actively showcasing their designs in various fashion designers' events all over the world.
  - a. Dian Oerip is a millennial fashion designer from East Java, who produced contemporary ethnic style ready-to-wear items using woven textiles from all over Indonesia, including Sumbanese ikat. She focused on the sustainability issues when designing her products.