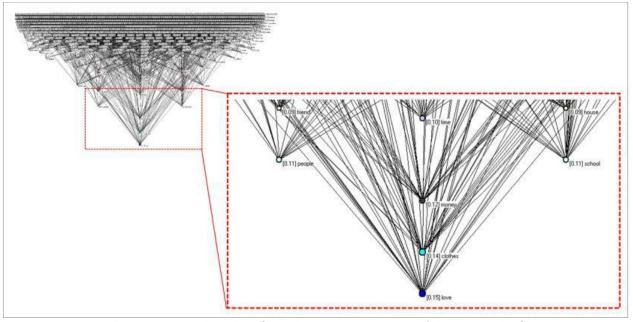

Figure 7: Total concept network analysis from the Instagram captions of the Six Digital Influencers

Below are associative words arranged in several layers from the bottom to identify the three most in-depth unspoken association words.