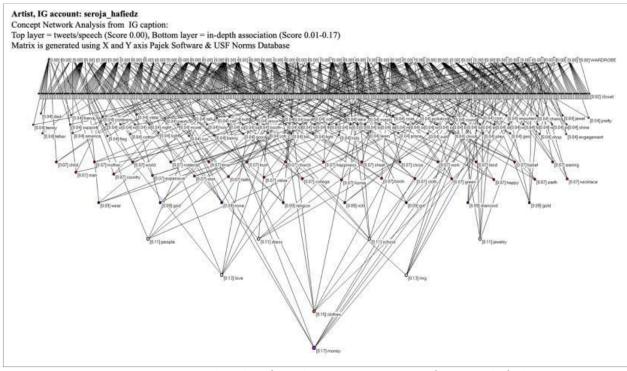

b. Didiet Maulana is mature designer who produced more posh ready-to-wear. His designs are favoured by Indonesian celebrities and public figures which made him called 'maestro of ikat & kebaya'.

c. Actress, celebrities. Both actresses here are also celebrities, raised their stardom through music and acted in national movies. Seroja Hafiez, formerly a groupie girl who then married the idol, is now working in the field of national film industry and active in campaign.

# **RESULTS AND DISCUSSION**

Figure 1: Concept network analysis from the Instagram captions of @dian\_oerip

Figure 2: Concept network analysis from the Instagram captions of @didietmaulana

Figure 3: Concept network analysis from the Instagram captions of @seroja\_hafiedz